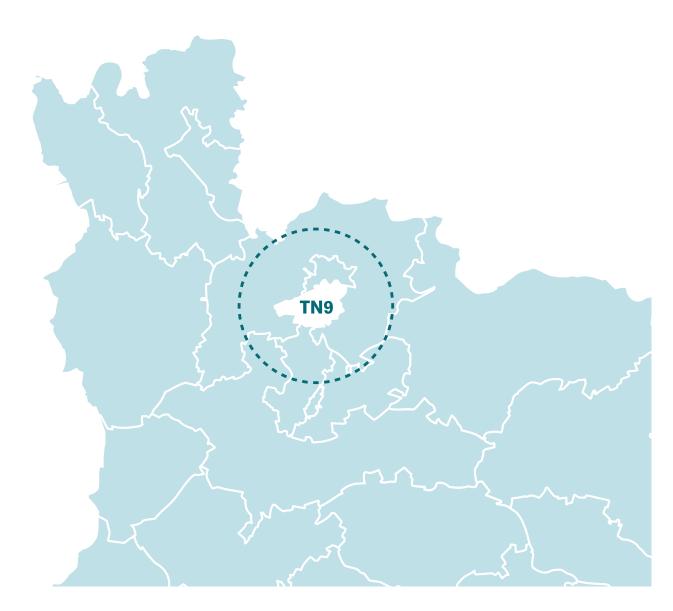

## **Distribution**

What's On in Tonbridge is distributed around the TN9 postcode and the surrounding areas.

Close by to the town centre, you can be sure your business is advertised in the main hub of Tonbridge.